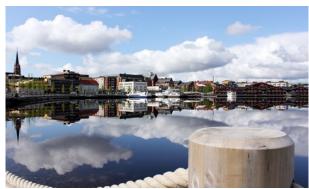

# THE CITY

Joakim Höggren

Luleå was founded in 1621, however the city's history is considerably older than that. The city was originally situated around the medieval church in Gammelstad "Old town", 9 km inland. The amount of shipping through the harbor in Gammelstad increased during the 17th century and because of the ongoing land rise a deeper harbor was required. The city was moved towards the sea, to its present location – Luleå "New town" – and the old town in Gammelstad contiuned to grow as a church town – Today a popular tourist attraction listed as a World heritage – Gammelstad Church Town.