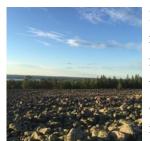

# Bälingeberget Nature Reserve

Mountain Bälingeberget is an easily reached nature reserve where traces of the inland ice are clearly visible; remains include large

areas of rubble fields, shoreline embankments where you can see the different levels of the sea, caves and long erosion boundaries. Inspection has revealed nearly 200 different varieties of plants in the area. The reserve has a number of easily accessible trails, picnic areas with

fireplaces and wood, toilets and waste disposal facilities.

Enjoy a lovely view over Luleå river from the top of the mountain.

Photo: Helena Holm Address: Bälingebergets Nature reserve Public Transport: One County bus runs every day from Luleå busstation to Bälinge village. Phone: +46 920-45 70 00 Internet: www.lansstyrelsen.se/Norrbotten/Sv/djur-och-natur/ skyddad-natur/naturreservat/lulea/balingeberget/Pages/defau