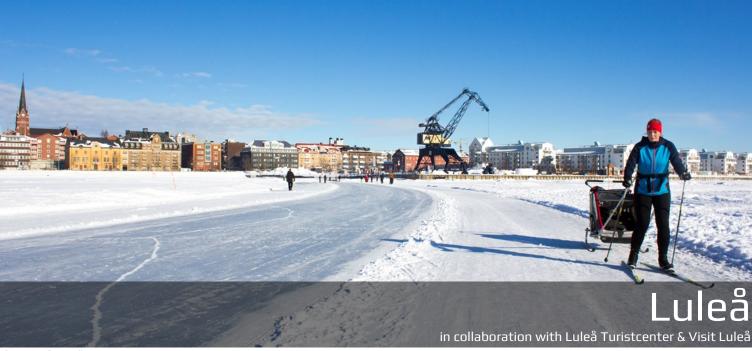

#### Walk on the Ice

Have a walk on the ice – and tell your friends you have been walking on water. Luleå´s arctic location makes it is possible when the Bay of

Bothnia and Lule River surrounding the city, freeze during wintertime. The frozen water turns into a gigantic event arena for small and large winter activites. Try cycling on the ice with fatbike, take a snowshoewalk or try icefishing just a stones throw from the city center of Luleå!

#### Photo: Joakim Höggren

Address: Norra Hamn & Södra Hamn, Luleå Public Transport: Local buses runs every day to the city center of Luleå, the Ice track is located in the middle of Luleå.

Opening hours: Day and night when the ice is thick enough Phone: +46 920-45 70 00

### Walk on the Ice

Have a walk on the ice – and tell your friends you have been walking on water. Luleå´s arctic location makes it is possible when the Bay of

Bothnia and Lule River surrounding the city, freeze during wintertime. The frozen water turns into a gigantic event arena for small and large winter activites. Try cycling on the ice with fatbike, take a snowshoewalk or try icefishing just a stones throw from the city center of Luleå!

Photo: Joakim Höggren

Address: Norra Hamn & Södra Hamn, Luleå

Public Transport: Local buses runs every day to the city center of Luleå, the Ice track is located in the middle of Luleå.

Opening hours: Day and night when the ice is thick enough Phone: +46 920-45 70 00