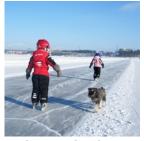

#### Walk on the Ice

Have a walk on the ice – and tell your friends you have been walking on water. Luleå´s arctic location makes it is possible when the Bay of

Bothnia and Lule River surrounding the city, freeze during wintertime. The frozen water turns into a gigantic event arena for small and large winter activites. Try cycling on the ice with fatbike, take a snowshoewalk or try icefishing just a stones throw from the city center of Luleå!

#### Photo: Joakim Höggren

Address: Norra Hamn & Södra Hamn, Luleå Public Transport: Local buses runs every day to the city center of Luleå, the Ice track is located in the middle of Luleå.

Opening hours: Day and night when the ice is thick enough Phone: +46 920-45 70 00