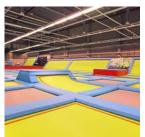

# 360 Trampoline Center

360 Trampoline Center Visit us at Luleås mall center, Storheden, where our park is located right in the middle of the shopping district. We

have 2200 sq meters and the major part is packed with activities. We offer the best and most exiting activities a trampoline park can deliver. Besides our attractions we also offer party rooms and business events as well as a larger section for snacks, lighter meals and coffee in a welcoming atmosphere.

The trampoline park is an activity for various occasions and ages. It is an exiting and energy demanding Entertainment for the entire family, business event, school class activity, the sports team, beginners and advanced acrobat atheletes who want to burn off some extra calories while having lots of fun. In the Active sections we offer:

A Main Court with lots of variation. Long courts, short courts and trick sections surrounded by angled trampolines. We also offer one of the worlds first half-pipe section.

A foam-pit, where we have four different trampolines where you can jump off into a sea of foam trying outa trick and landing soft.

Dodge ball. We have two Dodgeball Courts, one fast Court and one extreme court where you can compete in spontaneous matches or in our upcoming weekly tournaments in an exiting fast paced sport.

Slam dunk in the basketball Courts- if you can.

Address: Storhedsvägen 5, 973 45 Luleå Public Transport: Local buses runs every day to the city center of Luleå Phone: +46 920-25 11 22 Internet: www.360trampolinecenter.com/ Email: info@360trampolinecenter.com