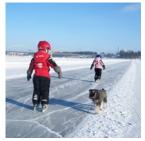

#### Walk on the Ice

Have a walk on the ice – and tell your friends you have been walking on water. Luleå´s arctic location makes it is possible when the Bay of

Bothnia and Lule River surrounding the city, freeze during wintertime. The frozen water turns into a gigantic event arena for small and large winter activites. Try cycling on the ice with fatbike, take a snowshoewalk or try icefishing just a stones throw from the city center of Luleå!

#### Photo: Joakim Höggren

Address: Norra Hamn & Södra Hamn, Luleå Public Transport: Local buses runs every day to the city center of Luleå, the Ice track is located in the middle of Luleå.

Opening hours: Day and night when the ice is thick enough Phone: +46 920-45 70 00

### Walk on the Ice

Have a walk on the ice – and tell your friends you have been walking on water. Luleå´s arctic location makes it is possible when the Bay of

Bothnia and Lule River surrounding the city, freeze during wintertime. The frozen water turns into a gigantic event arena for small and large winter activites. Try cycling on the ice with fatbike, take a snowshoewalk or try icefishing just a stones throw from the city center of Luleå!

Photo: Joakim Höggren

Address: Norra Hamn & Södra Hamn, Luleå

Public Transport: Local buses runs every day to the city center of Luleå, the Ice track is located in the middle of Luleå.

Opening hours: Day and night when the ice is thick enough Phone: +46 920-45 70 00