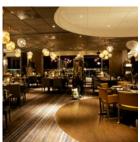

# **BARS & NIGHTLIFE**

Cocktail

Try barhopping in Luleå

If you like music and hanging out with friends, there are plenty of places to enjoy. We will guide you through a local bar crawl: We will start at the top of Storgatan at Restaurant CG, with a wide selection of gin and rum based drinks. How about a Hemingway Mojito?

Continuing down Storgatan, at Elite Stadshotellet, you will find The Bishop's Arms, with Luleå's largest selection of beer and whisky. Try their own beer, from Luleå's only microbrewery pub, or participate in one of their beer tastings.

Then we will take a detour down to the North Harbour and Hemmagastronomi where the cocktail bar is open from the afternoon until late at night.

In a harbour warehouse further down you will find Bistro Norrland and here you can also treat yourself to a drink if you are visiting the Norrbottensteatern theatre next door.

Back on Storgatan again, we visit Invit Bar X, serving new cocktails and old classics. Next stop. Fabriken, for a glass of bubbling champagne. We then continue, stopping at Roasters for a good cup of coffee or a coffee cocktail, an obvious choice as they have their own coffee roaster.

If you are aiming for the stars, take another detour to Luleå's only sky bar at Clarion Hotel Sense across the street from Kulturens Hus. Enjoy a good cocktail with a fantastic view of the rooftops and Luleå's North Harbour.

The crawl nears its end as we return to Storgatan, dropping in to Hotell Savoy and Jazzmatsalen. There, you can relax with something from the bar whilst listening to your favourite music.

Like we said, Luleå has something to suit all tastes.