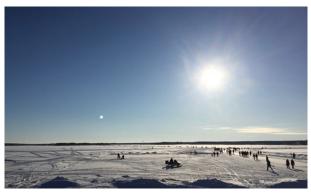

#### Walk on the Ice

Have a walk on the ice – and tell your friends you have been walking on water. Luleå´s arctic location makes it is possible when the Bay of

Bothnia and Lule River surrounding the city, freeze during wintertime. The frozen water turns into a gigantic event arena for small and large winter activites. Try cycling on the ice with fatbike, take a snowshoewalk or try icefishing just a stones throw from the city center of Luleå!

### Walk on the Ice

Have a walk on the ice – and tell your friends you have been walking on water. Luleå´s arctic location makes it is possible when the Bay of

Bothnia and Lule River surrounding the city, freeze during wintertime. The frozen water turns into a gigantic event arena for small and large winter activites. Try cycling on the ice with fatbike, take a snowshoewalk or try icefishing just a stones throw from the city center of Luleå!